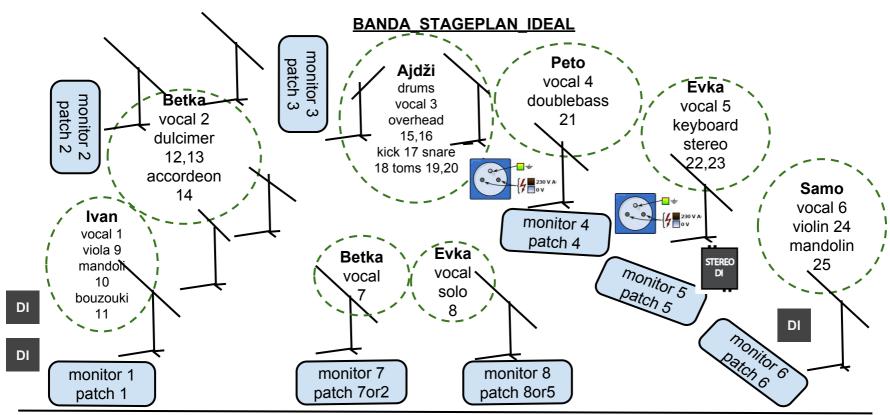

1-8=vocal, need (shure-SM58), cables, stands, compressor, hall

9=viola, have own mic, need cable XLR with fantom

10=activ mandoline, have own cable, need DI-box, cable XLR for mix

11=activ bouzouki, need cable jack, Dlbox, cable XLR for mix

12,13=cimbal/dulcimer, need kondenz.mic, cable, stand

14=accordeon, need condenser mic, cable, stand

15,16=need overheads mic, cables, stands

17-20=need mics for drums, cables, stands (17=kick, 18=snare, 19, 20=toms)

21=doublebass, have own mic schertler, non phantom, need XLR cable

22,23=keyboard, need 2xmono jack cable, stereo DI-box, cable XLR for mix

24=violins, have own mic, need cable XLR with phantom

25=passive mandoline, need cable jack, DI-box, cable XLR for mix